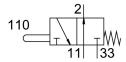

## **Data sheet**

| Feature                    | Value                                        |
|----------------------------|----------------------------------------------|
| Valve function             | 3/2, open, monostable                        |
| Actuation type             | Mechanical                                   |
| Standard nominal flow rate | 60 l/min                                     |
| Pneumatic working port     | PK-3                                         |
| Operating pressure         | -0.95 bar 8 bar                              |
| Reset method               | Mechanical spring                            |
| Nominal width              | 1.8 mm                                       |
| Type code                  | SO                                           |
| Type of control            | Direct                                       |
| Symbol                     | 00991109                                     |
| Ambient temperature        | -10 °C 60 °C                                 |
| Actuating force            | 6 N                                          |
| Product weight             | 7 g                                          |
| Type of mounting           | With through-hole                            |
| Pneumatic connection 1     | PK-3                                         |
| Pneumatic connection 2     | PK-3                                         |
| Note on materials          | Contains paint-wetting impairment substances |
| Housing material           | Brass<br>POM                                 |