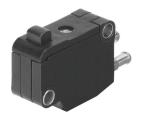

## Stem actuated micro valve SO-3-PK-3-B Part number: 10403

**FESTO** 





## **Data sheet**

| Feature                    | Value                                        |
|----------------------------|----------------------------------------------|
| Valve function             | 3/2, open, monostable                        |
| Actuation type             | Mechanical                                   |
| Standard nominal flow rate | 60 l/min                                     |
| Pneumatic working port     | PK-3                                         |
| Operating pressure         | -0.95 bar 8 bar                              |
| Reset method               | Mechanical spring                            |
| Nominal width              | 1.8 mm                                       |
| Type code                  | SO